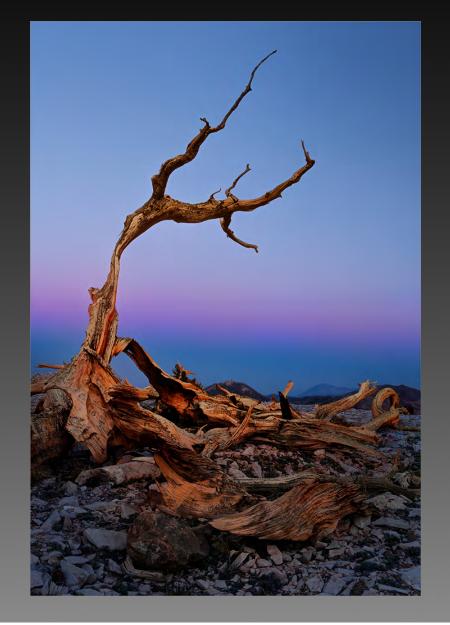

#### 'BELT OF VENUS WITH BRISTLECONE PINE' BY PAUL SPEAKER (Honor Award)

**'MOULTON BARN - 102' BY WILLIAM SUTTON (Honor Award)** 

'EGRET LANDING WITH FISH\_4563' BY LIVIA TRAUBER (Honor Award)