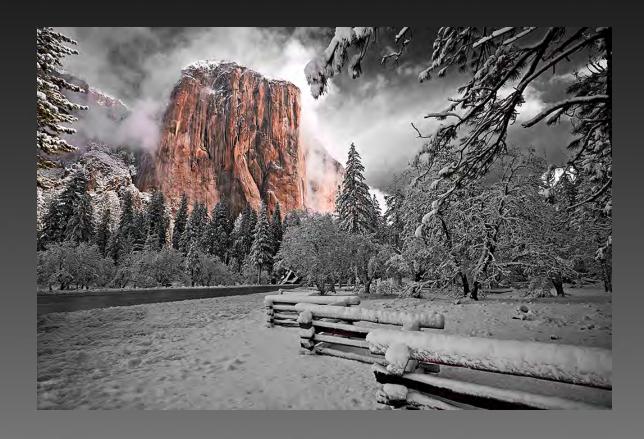

NAGEL (Honor Award)



#### 'FLOATING BEAUTIES\_1330' BY CRYSTAL OLGUIN (Honor Award)



#### 'TRONA PINNACLES' BY BESSIE REECE (Honor Award)



#### 'THORS HAMMER BRYCE' BY BESSIE REECE (Honor Award)



#### 'TOKEPEE LOWER FALLS' BY BESSIE REECE (Honor Award)



#### 'BAD HAIR DAY' BY BESSIE REECE (Honor Award)



#### 'SHADOW PLAY' BY JERRY REECE (Honor Award)



#### 'BEACHED IN THE BAY' BY RICK STROBAUGH (Honor Award)



#### 'SUNRISE ON THE LAKE' BY RICK STROBAUGH (Honor Award)



#### **'SHORELINE SUNSET' BY RICK STROBAUGH (Honor Award)**



#### 'WINTER IN YOSEMITE' BY RICK STROBAUGH (Honor Award)



## Skill Level E Bronze Medal

#### 'OXBOW BEND' BY RICK STROBAUGH (Bronze Medal)



## Skill Level E Silver Medal

#### 'SUNRISE HITTING EL CAPITAN' BY RICK STROBAUGH (Silver Medal)



Skill Level E Gold Medal

### 'MISTY MORN' BY JULIE FURBER (Gold Medal)



Skill Level A

### Skill Level A Honor Awards

#### **'SUGAR MAPLE LEAVES' BY JOHN BEISHKE (Honor Award)**



### 'ORANGE GREEN B 2234' BY SANDRA CRANTZ (Honor Award)



### 'ON THE OTHER SIDE' BY VICKI THOMAS (Honor Award)



#### 'COLORS AND PATTERNS # 2' BY VICKI THOMAS (Honor Award)



### 'POPPIES' BY VICKI THOMAS (Honor Award)



### 'PURPLE ON BLACK' BY VICKI THOMAS (Honor Award)



### 'ANCIENT IRELAND' BY CHRISTINE WILKINS (Honor Award)



### **'WHITE POCKET' BY CHRISTINE WILKINS (Honor Award)**



### 'DECEMBER HALF DOME' BY CHRISTINE WILKINS (Honor Award)



EOY Judging: Skill Level A

### 'NEAR THE WAVE' BY CHRISTINE WILKINS (Honor Award)



### Skill Level A Bronze Medal

### 'SNOWY' BY VICKI THOMAS