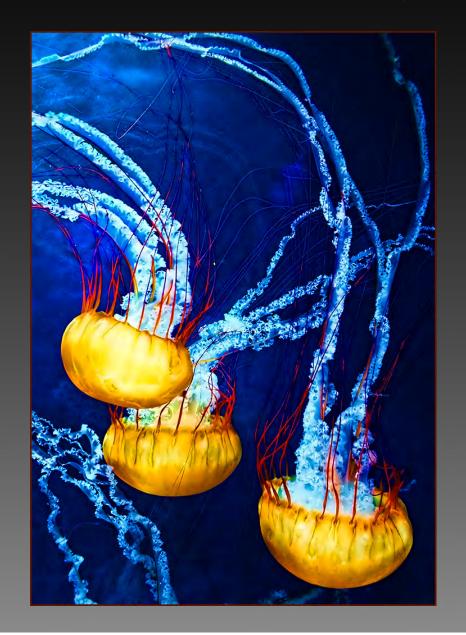

Bronze: Sandra Crantz, Norma Warden

Gold: Vicki Thomas

Silver:
Christine Wilkins

Bronze:
Sandra Crantz, Norma Warden



Bronze:
Steve Bein

Silver: Jim Lenthall

Bronze:
Steve Bein

Gold:
Nan Carder

Silver: Jim Lenthall

Bronze:
Steve Bein

## End of Year Judging



# Greater Lynn Photographic Association, MA Judges

Karen Choi

Marilyn Cloran, FPSA, MPSA

Jacob Mosser III, FPSA, MPSA

Coordinated By:

Rick Cloran, APSA, MPSA

Judging Date: 5/14/2014

Skill Level E

### Skill Level E Honor Awards

#### 'DAY'S END AT PEGGY'S COVE' BY STEVE FELBER (Honor Award)



#### 'MESA MORNING' BY STEVE FELBER (Honor Award)



#### 'CIRQUE OF THE TOWERS' BY JULIE FURBER (Honor Award)



#### 'PENSIVE' BY JUDITH NAGEL (Honor Award)



#### 'FLOATING BEAUTIES\_1330' BY CRYSTAL OLGUIN (Honor Award)



#### 'TRONA PINNACLES' BY BESSIE REECE (Honor Award)



#### 'THORS HAMMER BRYCE' BY BESSIE REECE (Honor Award)



#### 'TOKEPEE LOWER FALLS' BY BESSIE REECE (Honor Award)



#### 'BAD HAIR DAY' BY BESSIE REECE (Honor Award)



#### 'SHADOW PLAY' BY JERRY REECE (Honor Award)



#### 'BEACHED IN THE BAY' BY RICK STROBAUGH (Honor Award)



#### 'SUNRISE ON THE LAKE' BY RICK STROBAUGH (Honor Award)



#### **'SHORELINE SUNSET' BY RICK STROBAUGH (Honor Award)**



#### 'WINTER IN YOSEMITE' BY RICK STROBAUGH (Honor Award)



## Skill Level E Bronze Medal

#### 'OXBOW BEND' BY RICK STROBAUGH (Bronze Medal)



## Skill Level E Silver Medal

#### 'SUNRISE HITTING EL CAPITAN' BY RICK STROBAUGH (Silver Medal)



Skill Level E Gold Medal

### 'MISTY MORN' BY JULIE FURBER (Gold Medal)



Skill Level