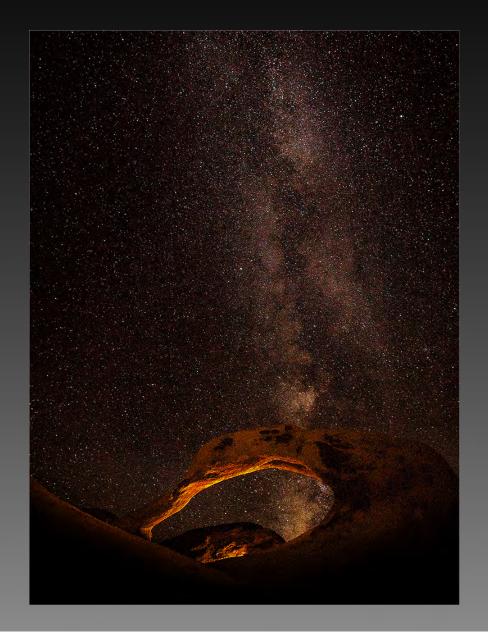

#### 'MOBIUS ARCH WITH MILKY WAY' BY PAUL SPEAKER (Gold Medal)

**Best of Show** 