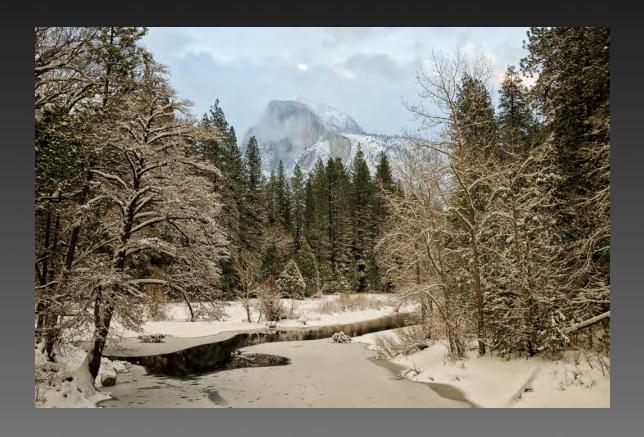

### 'DECEMBER HALF DOME' BY CHRISTINE WILKINS (Honor Award)

EOY Judging: Skill Level A